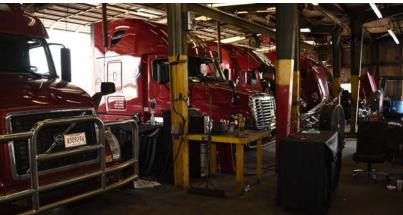

## **MAINTENANCE**

Our maintenance team works to ensure that all of our equipment is up-to-date and functioning properly. Drivers coming onto and leaving the yard can pull through the full-service safety lane to have their tractor and trailer inspected by the Big M shop to prevent issues after they leave the facility. Our full-time maintenance shop performs daily repairs and service on all of our equipment. Our qualified mechanics and shop employees work hard, and someone is on call 24/7 to ensure that drivers can keep rolling all hours of the day or night.